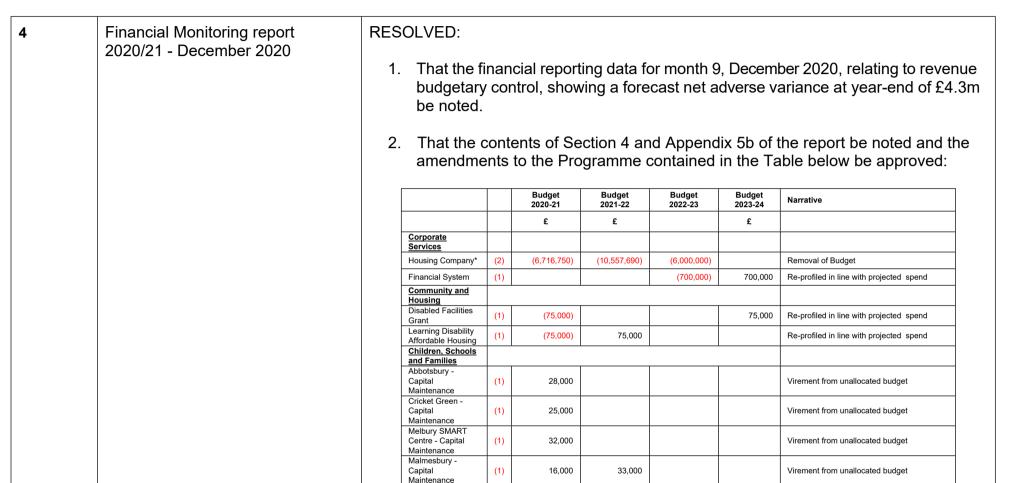

## Decisions of the Cabinet held on Monday 8 February 2021 Call-in deadline - Monday 15 February 2021 at noon

(101,000)

(33,000)

Virement to new schemes

Unallocated Capital

Maintenance
Environment and
Regeneration

# Decisions of the Cabinet held on Monday 8 February 2021 Call-in deadline - Monday 15 February 2021 at noon

|                                                                                                                                                                                                                                                                                                                                                                                                                                                                                                                                                                                                                                                                                                                                                                                                                                                                                                                                                                                                                                                                                                                                                                                                                                                                                                                                                                                                                                                                                                                                                                                                                                                                                                                                                                                                                                                                                                                                                                                                                                                                                                                                |                                                                                   | ANPR Cameras Supporting Enforcement of School Streets  Active Travel Fund  Mitcham Area Regeneration - Canons Parks for the People Parks - Canons Parks for the People Resurface Tennis Courts Wimbledon | (1)<br>(1)<br>(1)<br>(1)<br>(1) | (486,000)<br>240,000<br>(697,120)<br>(311,350)<br>(75,440) | 486,000<br>150,000<br>697,120<br>311,350<br>75,440 |                             |         | Re-profiled in line with projected spend  New TfL Funding  Re-profiled in line with projected spend  Re-profiled in line with projected spend  Re-profiled in line with projected spend | -        |
|--------------------------------------------------------------------------------------------------------------------------------------------------------------------------------------------------------------------------------------------------------------------------------------------------------------------------------------------------------------------------------------------------------------------------------------------------------------------------------------------------------------------------------------------------------------------------------------------------------------------------------------------------------------------------------------------------------------------------------------------------------------------------------------------------------------------------------------------------------------------------------------------------------------------------------------------------------------------------------------------------------------------------------------------------------------------------------------------------------------------------------------------------------------------------------------------------------------------------------------------------------------------------------------------------------------------------------------------------------------------------------------------------------------------------------------------------------------------------------------------------------------------------------------------------------------------------------------------------------------------------------------------------------------------------------------------------------------------------------------------------------------------------------------------------------------------------------------------------------------------------------------------------------------------------------------------------------------------------------------------------------------------------------------------------------------------------------------------------------------------------------|-----------------------------------------------------------------------------------|----------------------------------------------------------------------------------------------------------------------------------------------------------------------------------------------------------|---------------------------------|------------------------------------------------------------|----------------------------------------------------|-----------------------------|---------|-----------------------------------------------------------------------------------------------------------------------------------------------------------------------------------------|----------|
|                                                                                                                                                                                                                                                                                                                                                                                                                                                                                                                                                                                                                                                                                                                                                                                                                                                                                                                                                                                                                                                                                                                                                                                                                                                                                                                                                                                                                                                                                                                                                                                                                                                                                                                                                                                                                                                                                                                                                                                                                                                                                                                                |                                                                                   | Park<br>Total                                                                                                                                                                                            |                                 | (8,196,660)                                                | (8.762.780)                                        | (6.700.000)                 | 775.000 |                                                                                                                                                                                         | $\dashv$ |
| 5 Award of Main Services Contract - Merton Adult Learning  1. That the award of the main contract for Merton Adult to Supplier E, on an initial 3 year term from 1 Augulof up to a further 2 years. The identities of the preference |                                                                                   |                                                                                                                                                                                                          |                                 |                                                            | 1 Augus                                            | t 2021, with extension prov | ision   |                                                                                                                                                                                         |          |
|                                                                                                                                                                                                                                                                                                                                                                                                                                                                                                                                                                                                                                                                                                                                                                                                                                                                                                                                                                                                                                                                                                                                                                                                                                                                                                                                                                                                                                                                                                                                                                                                                                                                                                                                                                                                                                                                                                                                                                                                                                                                                                                                |                                                                                   | are set out in Appendix A. The contract values for the proposed term are set out in Appendix B.                                                                                                          |                                 |                                                            |                                                    |                             | ut in   |                                                                                                                                                                                         |          |
| That the authority to exercise the extension Community & Housing, in consultation with and Skills, and subject to continued funding                                                                                                                                                                                                                                                                                                                                                                                                                                                                                                                                                                                                                                                                                                                                                                                                                                                                                                                                                                                                                                                                                                                                                                                                                                                                                                                                                                                                                                                                                                                                                                                                                                                                                                                                                                                                                                                                                                                                                                                            |                                                                                   |                                                                                                                                                                                                          |                                 | the Cabi                                                   | net Member for Culture, Le                         | eisure                      |         |                                                                                                                                                                                         |          |
| 6                                                                                                                                                                                                                                                                                                                                                                                                                                                                                                                                                                                                                                                                                                                                                                                                                                                                                                                                                                                                                                                                                                                                                                                                                                                                                                                                                                                                                                                                                                                                                                                                                                                                                                                                                                                                                                                                                                                                                                                                                                                                                                                              | Exclusion of the public                                                           | Cabinet noted the information in the exempt appendix at item 7 and did not refer to it during the consideration of item 5 and therefore the meeting remained open.                                       |                                 |                                                            |                                                    |                             |         |                                                                                                                                                                                         |          |
| 7                                                                                                                                                                                                                                                                                                                                                                                                                                                                                                                                                                                                                                                                                                                                                                                                                                                                                                                                                                                                                                                                                                                                                                                                                                                                                                                                                                                                                                                                                                                                                                                                                                                                                                                                                                                                                                                                                                                                                                                                                                                                                                                              | Award of Main Services Contract -<br>Merton Adult Learning - Exempt<br>appendices | Cabinet noted the information in the exempt appendix at item 7 and did not refer to it during the consideration of item 5. The decision is set out under item 5 above.                                   |                                 |                                                            |                                                    |                             |         |                                                                                                                                                                                         |          |